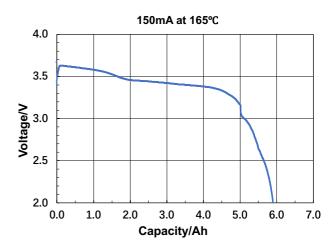

### Specification ER17505S-165-2P

## **Lithium Thionyl Chloride Battery**

P/N: 18-102-165-HR

# 2A 165℃ High rate

#### **Electrical Characteristics**

| Nominal capacity             | 5.0Ah           |
|------------------------------|-----------------|
| Open circuit voltage (23±2℃) | ≥3.6V           |
| Constant discharge current   | 150mA (Nominal) |
|                              | 300mA (Max.)    |
| Operating temperature        | -40~+165°C      |
| Self-discharge rate          | <2% per year    |

#### **Cell Drawing**



#### **Physical Characteristics**

| Cell size    | 2A      |
|--------------|---------|
| Diameter     | 17.5mm  |
| Height       | 102.0mm |
| Weight       | 50g     |
| Fuse         | No      |
| Series Diode | Yes     |

#### Discharge curve



# **Key Features**

- High energy density
- High single cell voltage
- High rate
- Stable operating voltage
- High operating temperature
- Low self-discharge rate
- UN38.3 for transportation

# **Main applications**

- Downhole Oil & Gas tool
- Sensor systems
- Wireless and military equipment
- Tracking system
- Pipeline inspection gauge

Please consult with Akku Tronics for further information. www.akkutronics.com