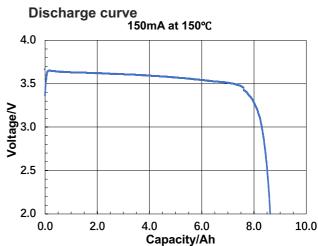

#### **Electrical Characteristics**

| Nominal capacity             | 8.6Ah           |
|------------------------------|-----------------|
| Open circuit voltage (23±2℃) | ≥3.6V           |
| Constant discharge current   | 150mA (Nominal) |
|                              | 300mA (Max.)    |
| Operating temperature        | -40~+150°C      |
| Self-discharge rate          | <2% per year    |