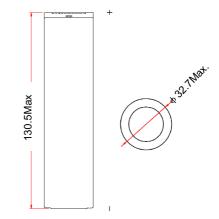

#### **Physical Characteristics**

| Cell size      | DD        |
|----------------|-----------|
| Diameter       | 32.7mm    |
| Height         | 130.5mm   |
| Weight         | 210.0g    |
| Fuse           | Yes, 7.0A |
| Parallel diode | Yes       |

#### Cell Drawing

- Downhole Oil & Gas MWD, LWD
- Sensor system
- Wireless and military equipment

Please consult with Akku Tronics for further information. www.akkutronics.com