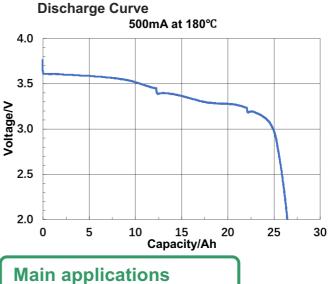

#### **Electrical Characteristics**

| Nominal capacity             | 24Ah            |
|------------------------------|-----------------|
| Open circuit voltage (23±2℃) | ≥3.6V           |
| Constant discharge current   | 500mA (Nominal) |
|                              | 1000mA (Max.)   |
| Operating temperature        | +50~+180°C      |
| Self-discharge rate          | <2% per year    |