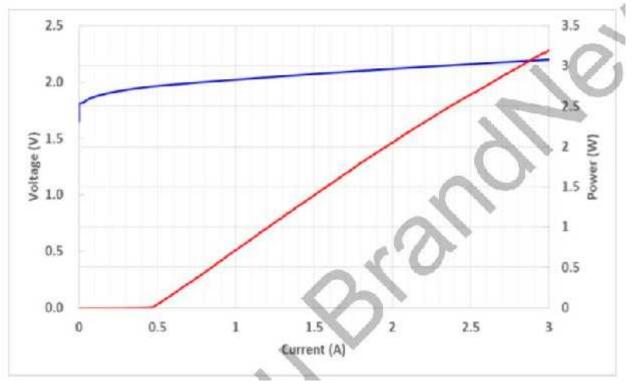

## Date sheet

Item No.: LC665SE2

Item Name: 2W 665nm Red Light Single Emitter Diode Laser Chip

| Тур       |
|-----------|
| 665nm     |
| 2W        |
| CW        |
| 3nm       |
| 110um     |
| 300um     |
| 1500um    |
| 150um     |
| 35deg     |
| 10deg     |
| TE        |
| 1.1W/A    |
|           |
| 2.5A      |
| 0.6A      |
| 2.2V      |
| 30%       |
|           |
| 25°C      |
| 0.25nm/°C |
|           |