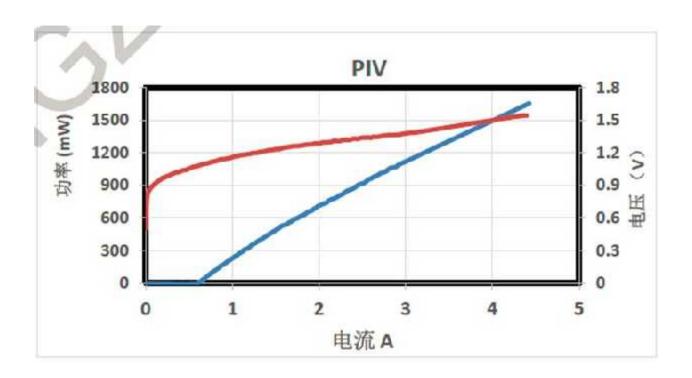

## Data sheet

Item No: LC1550SE1

| Item Name:1W 2W 1550nm Unmounted Diode Laser Bar Chips                                                                                                                                                                                                                                                                                                                                                                                                                                                                                                                                                                                                                                                                                                                                                                                                                                                                                                                                                                                                                                                                                                                                                                                                                                                                                                                                                                                                                                                                                                                                                                                                                                                                                                                                                                                                                                                                                                                                                                                                                                                                         |          |
|--------------------------------------------------------------------------------------------------------------------------------------------------------------------------------------------------------------------------------------------------------------------------------------------------------------------------------------------------------------------------------------------------------------------------------------------------------------------------------------------------------------------------------------------------------------------------------------------------------------------------------------------------------------------------------------------------------------------------------------------------------------------------------------------------------------------------------------------------------------------------------------------------------------------------------------------------------------------------------------------------------------------------------------------------------------------------------------------------------------------------------------------------------------------------------------------------------------------------------------------------------------------------------------------------------------------------------------------------------------------------------------------------------------------------------------------------------------------------------------------------------------------------------------------------------------------------------------------------------------------------------------------------------------------------------------------------------------------------------------------------------------------------------------------------------------------------------------------------------------------------------------------------------------------------------------------------------------------------------------------------------------------------------------------------------------------------------------------------------------------------------|----------|
| Optical Optica |          |
| Center Wavelength                                                                                                                                                                                                                                                                                                                                                                                                                                                                                                                                                                                                                                                                                                                                                                                                                                                                                                                                                                                                                                                                                                                                                                                                                                                                                                                                                                                                                                                                                                                                                                                                                                                                                                                                                                                                                                                                                                                                                                                                                                                                                                              | 1550nm   |
| Output Power                                                                                                                                                                                                                                                                                                                                                                                                                                                                                                                                                                                                                                                                                                                                                                                                                                                                                                                                                                                                                                                                                                                                                                                                                                                                                                                                                                                                                                                                                                                                                                                                                                                                                                                                                                                                                                                                                                                                                                                                                                                                                                                   | 1.5W     |
| Fast-Axis Divergence                                                                                                                                                                                                                                                                                                                                                                                                                                                                                                                                                                                                                                                                                                                                                                                                                                                                                                                                                                                                                                                                                                                                                                                                                                                                                                                                                                                                                                                                                                                                                                                                                                                                                                                                                                                                                                                                                                                                                                                                                                                                                                           | 32Deg    |
| Slow-Axis Divergence                                                                                                                                                                                                                                                                                                                                                                                                                                                                                                                                                                                                                                                                                                                                                                                                                                                                                                                                                                                                                                                                                                                                                                                                                                                                                                                                                                                                                                                                                                                                                                                                                                                                                                                                                                                                                                                                                                                                                                                                                                                                                                           | 12Deg    |
| Working Mode                                                                                                                                                                                                                                                                                                                                                                                                                                                                                                                                                                                                                                                                                                                                                                                                                                                                                                                                                                                                                                                                                                                                                                                                                                                                                                                                                                                                                                                                                                                                                                                                                                                                                                                                                                                                                                                                                                                                                                                                                                                                                                                   | CW       |
| Electrical                                                                                                                                                                                                                                                                                                                                                                                                                                                                                                                                                                                                                                                                                                                                                                                                                                                                                                                                                                                                                                                                                                                                                                                                                                                                                                                                                                                                                                                                                                                                                                                                                                                                                                                                                                                                                                                                                                                                                                                                                                                                                                                     |          |
| Operating Current lop                                                                                                                                                                                                                                                                                                                                                                                                                                                                                                                                                                                                                                                                                                                                                                                                                                                                                                                                                                                                                                                                                                                                                                                                                                                                                                                                                                                                                                                                                                                                                                                                                                                                                                                                                                                                                                                                                                                                                                                                                                                                                                          | 4A       |
| Threshold Current Ith                                                                                                                                                                                                                                                                                                                                                                                                                                                                                                                                                                                                                                                                                                                                                                                                                                                                                                                                                                                                                                                                                                                                                                                                                                                                                                                                                                                                                                                                                                                                                                                                                                                                                                                                                                                                                                                                                                                                                                                                                                                                                                          | 0.5A     |
| Operating Voltage Vop                                                                                                                                                                                                                                                                                                                                                                                                                                                                                                                                                                                                                                                                                                                                                                                                                                                                                                                                                                                                                                                                                                                                                                                                                                                                                                                                                                                                                                                                                                                                                                                                                                                                                                                                                                                                                                                                                                                                                                                                                                                                                                          | 1.6V     |
| Thermal                                                                                                                                                                                                                                                                                                                                                                                                                                                                                                                                                                                                                                                                                                                                                                                                                                                                                                                                                                                                                                                                                                                                                                                                                                                                                                                                                                                                                                                                                                                                                                                                                                                                                                                                                                                                                                                                                                                                                                                                                                                                                                                        |          |
| Operating Temperature                                                                                                                                                                                                                                                                                                                                                                                                                                                                                                                                                                                                                                                                                                                                                                                                                                                                                                                                                                                                                                                                                                                                                                                                                                                                                                                                                                                                                                                                                                                                                                                                                                                                                                                                                                                                                                                                                                                                                                                                                                                                                                          | 25°C     |
| Storage Temperature                                                                                                                                                                                                                                                                                                                                                                                                                                                                                                                                                                                                                                                                                                                                                                                                                                                                                                                                                                                                                                                                                                                                                                                                                                                                                                                                                                                                                                                                                                                                                                                                                                                                                                                                                                                                                                                                                                                                                                                                                                                                                                            | -30~70°C |