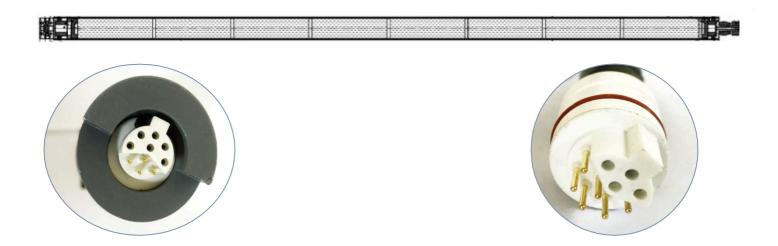

Outline dimension: Length 1187±2.0mm, Diameter 37.5mm±1.0mm

Battery Ends Top: 6 Pin/4 Socket Kintec

Bottom: 4 Pin/6 Socket Kintec

\*Optional Smart IC: Battery monitor that measures and records voltage, current, capacity and temperature.