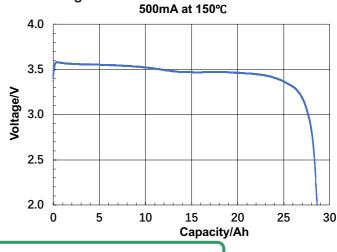

|------------------------------|-----------------|
| Open circuit voltage (23±2℃) | ≥3.6V           |
| Constant discharge current   | 500mA (Nominal) |
|                              | 2000mA (Max.)   |
| Operating temperature        | -40~+150°C      |
| Self-discharge rate          | <2% per year    |

#### **Physical Characteristics**

| Cell size      | DD        |
|----------------|-----------|
| Diameter       | 32.7mm    |
| Height         | 130.5mm   |
| Weight         | 210.0g    |
| Fuse           | Yes, 7.0A |
| Parallel diode | Yes       |

## **Key Features**

- High energy density
- High single cell voltage
- High rate
- Stable operating voltage
- High operating temperature
- Low self-discharge rate
- UN38.3 for transportation

#### Cell Drawing



#### **Discharge Curve**



## Main applications

- Downhole Oil & Gas MWD, LWD
- Sensor system
- Wireless and military equipment
- Tracking system
- Pipeline inspection gauge

Please consult with Akku Tronics for further information. www.akkutronics.com

Akku Tronics New Energy Technology Co., Ltd The right lithium battery solution