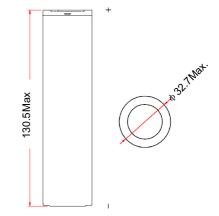

#### Cell Drawing

#### **Physical Characteristics**

| Cell size      | DD        |
|----------------|-----------|
| Diameter       | 32.7mm    |
| Height         | 130.5mm   |
| Weight         | 210.0g    |
| Fuse           | Yes, 7.0A |
| Parallel diode | Yes       |