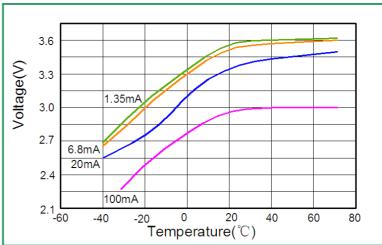

### **Electrical Characteristics**

ER14505

| Nominal Capacity                                                                                                                                     | Data      |
|------------------------------------------------------------------------------------------------------------------------------------------------------|-----------|
| Battery discharged at continuous current 1.35mA until voltage reaches cut-off voltage 2.0V at ambient temperature 23±2°C                             | 2500mAh   |
| Nominal Voltage                                                                                                                                      | Data      |
|                                                                                                                                                      | 3.6V      |
| Maximum Continuous Current                                                                                                                           | Data      |
| Battery with minimum 50% rated capacity discharged at ambient temperature 23 $\pm2^{\circ}\!\mathrm{C}$                                              | 100mA     |
| Maximum Pulse Discharge Current                                                                                                                      | Data      |
| Battery with minimum 50% rated capacity discharged at max pulse for 3 seconds after 27seconds break. Ambient temperature 23 $\pm2^\circ\!\mathrm{C}$ | 200mA     |
| Storage Condition                                                                                                                                    | Data      |
| Temperature ≤ 30 °C                                                                                                                                  |           |
| Humidity ≤ 75%RH                                                                                                                                     |           |
| Operating Temperature                                                                                                                                | Data      |
|                                                                                                                                                      | - 55~+85℃ |
| Battery Dimension                                                                                                                                    | Data      |
| See drawing on pag                                                                                                                                   |           |
| Weight                                                                                                                                               | Data      |
|                                                                                                                                                      | 20g       |
| Self-discharge Rate                                                                                                                                  | Data      |
| Max self-discharged rate at ambient temperature 23 ± 2 °C                                                                                            | 2%        |
| Shelf Life                                                                                                                                           | Data      |
| Ambient temperature 23 ± 2 ℃                                                                                                                         | 10 years  |