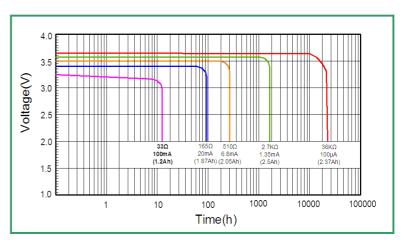

### **Electrical Characteristics**

ER14505

| Nominal Capacity                                                                                                                                     | Data      |
|------------------------------------------------------------------------------------------------------------------------------------------------------|-----------|
| Battery discharged at continuous current 1.35mA until voltage reaches cut-off voltage 2.0V at ambient temperature 23±2°C                             | 2500mAh   |
| Nominal Voltage                                                                                                                                      | Data      |
|                                                                                                                                                      | 3.6V      |
| Maximum Continuous Current                                                                                                                           | Data      |
| Battery with minimum 50% rated capacity discharged at ambient temperature 23 $\pm2^{\circ}\!\mathrm{C}$                                              | 100mA     |
| Maximum Pulse Discharge Current                                                                                                                      | Data      |
| Battery with minimum 50% rated capacity discharged at max pulse for 3 seconds after 27seconds break. Ambient temperature 23 $\pm2^\circ\!\mathrm{C}$ | 200mA     |
| Storage Condition                                                                                                                                    | Data      |
| Temperature ≤ 30 °C                                                                                                                                  |           |
| Humidity ≤ 75%RH                                                                                                                                     |           |
| Operating Temperature                                                                                                                                | Data      |
|                                                                                                                                                      | - 55~+85℃ |
| Battery Dimension                                                                                                                                    | Data      |
| See drawing on pag                                                                                                                                   |           |
| Weight                                                                                                                                               | Data      |
|                                                                                                                                                      | 20g       |
| Self-discharge Rate                                                                                                                                  | Data      |
| Max self-discharged rate at ambient temperature 23 ± 2 °C                                                                                            | 2%        |
| Shelf Life                                                                                                                                           | Data      |
| Ambient temperature 23 ± 2 ℃                                                                                                                         | 10 years  |