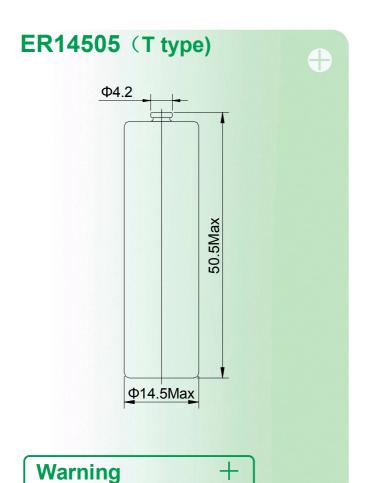

### **Electrical Characteristics**

ER14505

| Nominal Capacity                                                                                                                                     | Data      |
|------------------------------------------------------------------------------------------------------------------------------------------------------|-----------|
| Battery discharged at continuous current 1.35mA until voltage reaches cut-off voltage 2.0V at ambient temperature 23±2°C                             | 2500mAh   |
| Nominal Voltage                                                                                                                                      | Data      |
|                                                                                                                                                      | 3.6V      |
| Maximum Continuous Current                                                                                                                           | Data      |
| Battery with minimum 50% rated capacity discharged at ambient temperature 23 $\pm2^{\circ}\!\mathrm{C}$                                              | 100mA     |
| Maximum Pulse Discharge Current                                                                                                                      | Data      |
| Battery with minimum 50% rated capacity discharged at max pulse for 3 seconds after 27seconds break. Ambient temperature 23 $\pm2^\circ\!\mathrm{C}$ | 200mA     |
| Storage Condition                                                                                                                                    | Data      |
| Temperature ≤ 30 °C                                                                                                                                  |           |
| Humidity ≤ 75%RH                                                                                                                                     |           |
| Operating Temperature                                                                                                                                | Data      |
|                                                                                                                                                      | - 55~+85℃ |
| Battery Dimension                                                                                                                                    | Data      |
| See drawing on pag                                                                                                                                   |           |
| Weight                                                                                                                                               | Data      |
|                                                                                                                                                      | 20g       |
| Self-discharge Rate                                                                                                                                  | Data      |
| Max self-discharged rate at ambient temperature 23 ± 2 °C                                                                                            | 2%        |
| Shelf Life                                                                                                                                           | Data      |
| Ambient temperature 23 ± 2 ℃                                                                                                                         | 10 years  |