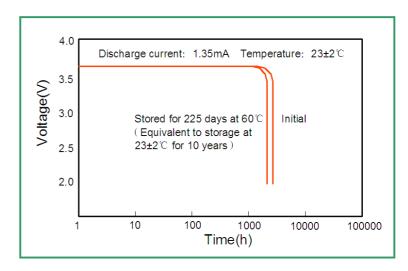

### **Electrical Characteristics**

ER14505

| Nominal Capacity                                                                                                                                     | Data      |
|------------------------------------------------------------------------------------------------------------------------------------------------------|-----------|
| Battery discharged at continuous current 1.35mA until voltage reaches cut-off voltage 2.0V at ambient temperature 23±2°C                             | 2500mAh   |
| Nominal Voltage                                                                                                                                      | Data      |
|                                                                                                                                                      | 3.6V      |
| Maximum Continuous Current                                                                                                                           | Data      |
| Battery with minimum 50% rated capacity discharged at ambient temperature 23 $\pm2^{\circ}\!\mathrm{C}$                                              | 100mA     |
| Maximum Pulse Discharge Current                                                                                                                      | Data      |
| Battery with minimum 50% rated capacity discharged at max pulse for 3 seconds after 27seconds break. Ambient temperature 23 $\pm2^\circ\!\mathrm{C}$ | 200mA     |
| Storage Condition                                                                                                                                    | Data      |
| Temperature ≤ 30 °C                                                                                                                                  |           |
| Humidity ≤ 75%RH                                                                                                                                     |           |
| Operating Temperature                                                                                                                                | Data      |
|                                                                                                                                                      | - 55~+85℃ |
| Battery Dimension                                                                                                                                    | Data      |
| See drawing on pag                                                                                                                                   |           |
| Weight                                                                                                                                               | Data      |
|                                                                                                                                                      | 20g       |
| Self-discharge Rate                                                                                                                                  | Data      |
| Max self-discharged rate at ambient temperature 23 ± 2 °C                                                                                            | 2%        |
| Shelf Life                                                                                                                                           | Data      |
| Ambient temperature 23 ± 2 ℃                                                                                                                         | 10 years  |